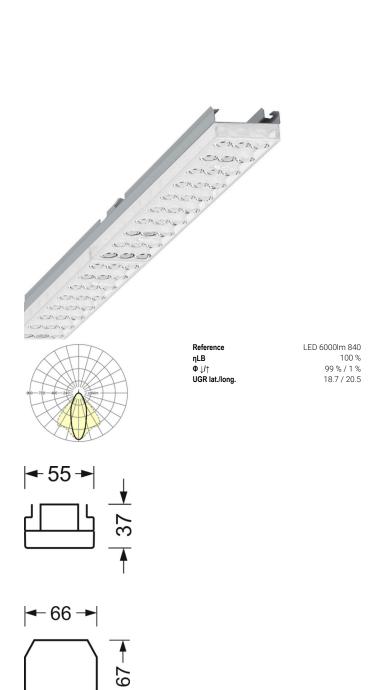

### LIGHTING TECHNOLOGY

| LED, Colour rendering/Light colour<br>CRI ≥ 80 / 4000K |
|--------------------------------------------------------|
| 3SDCM                                                  |
| RG1                                                    |
| 6106lm                                                 |
| 50000h L80/B10 (Tq 40°C)                               |
| 163lm/W                                                |
| 40° (C0) / 85 ° (C90)                                  |
| 18.7 / 20.5                                            |
|                                                        |

#### **MECHANICS**

| Housing colour         | silver grey/white aluminium RAL 9006               |
|------------------------|----------------------------------------------------|
| Dimensions (LxWxH/DxH) | 1531mm x 55mm x 37mm                               |
| Weight (net)           | 1.9kg                                              |
| Type of installation   | Mounting rail system installation, Light structure |

#### Dimensions

| L | 1531 mm | Length |
|---|---------|--------|
| В | 55 mm   | Width  |
| н | 37 mm   | Height |
|   |         |        |